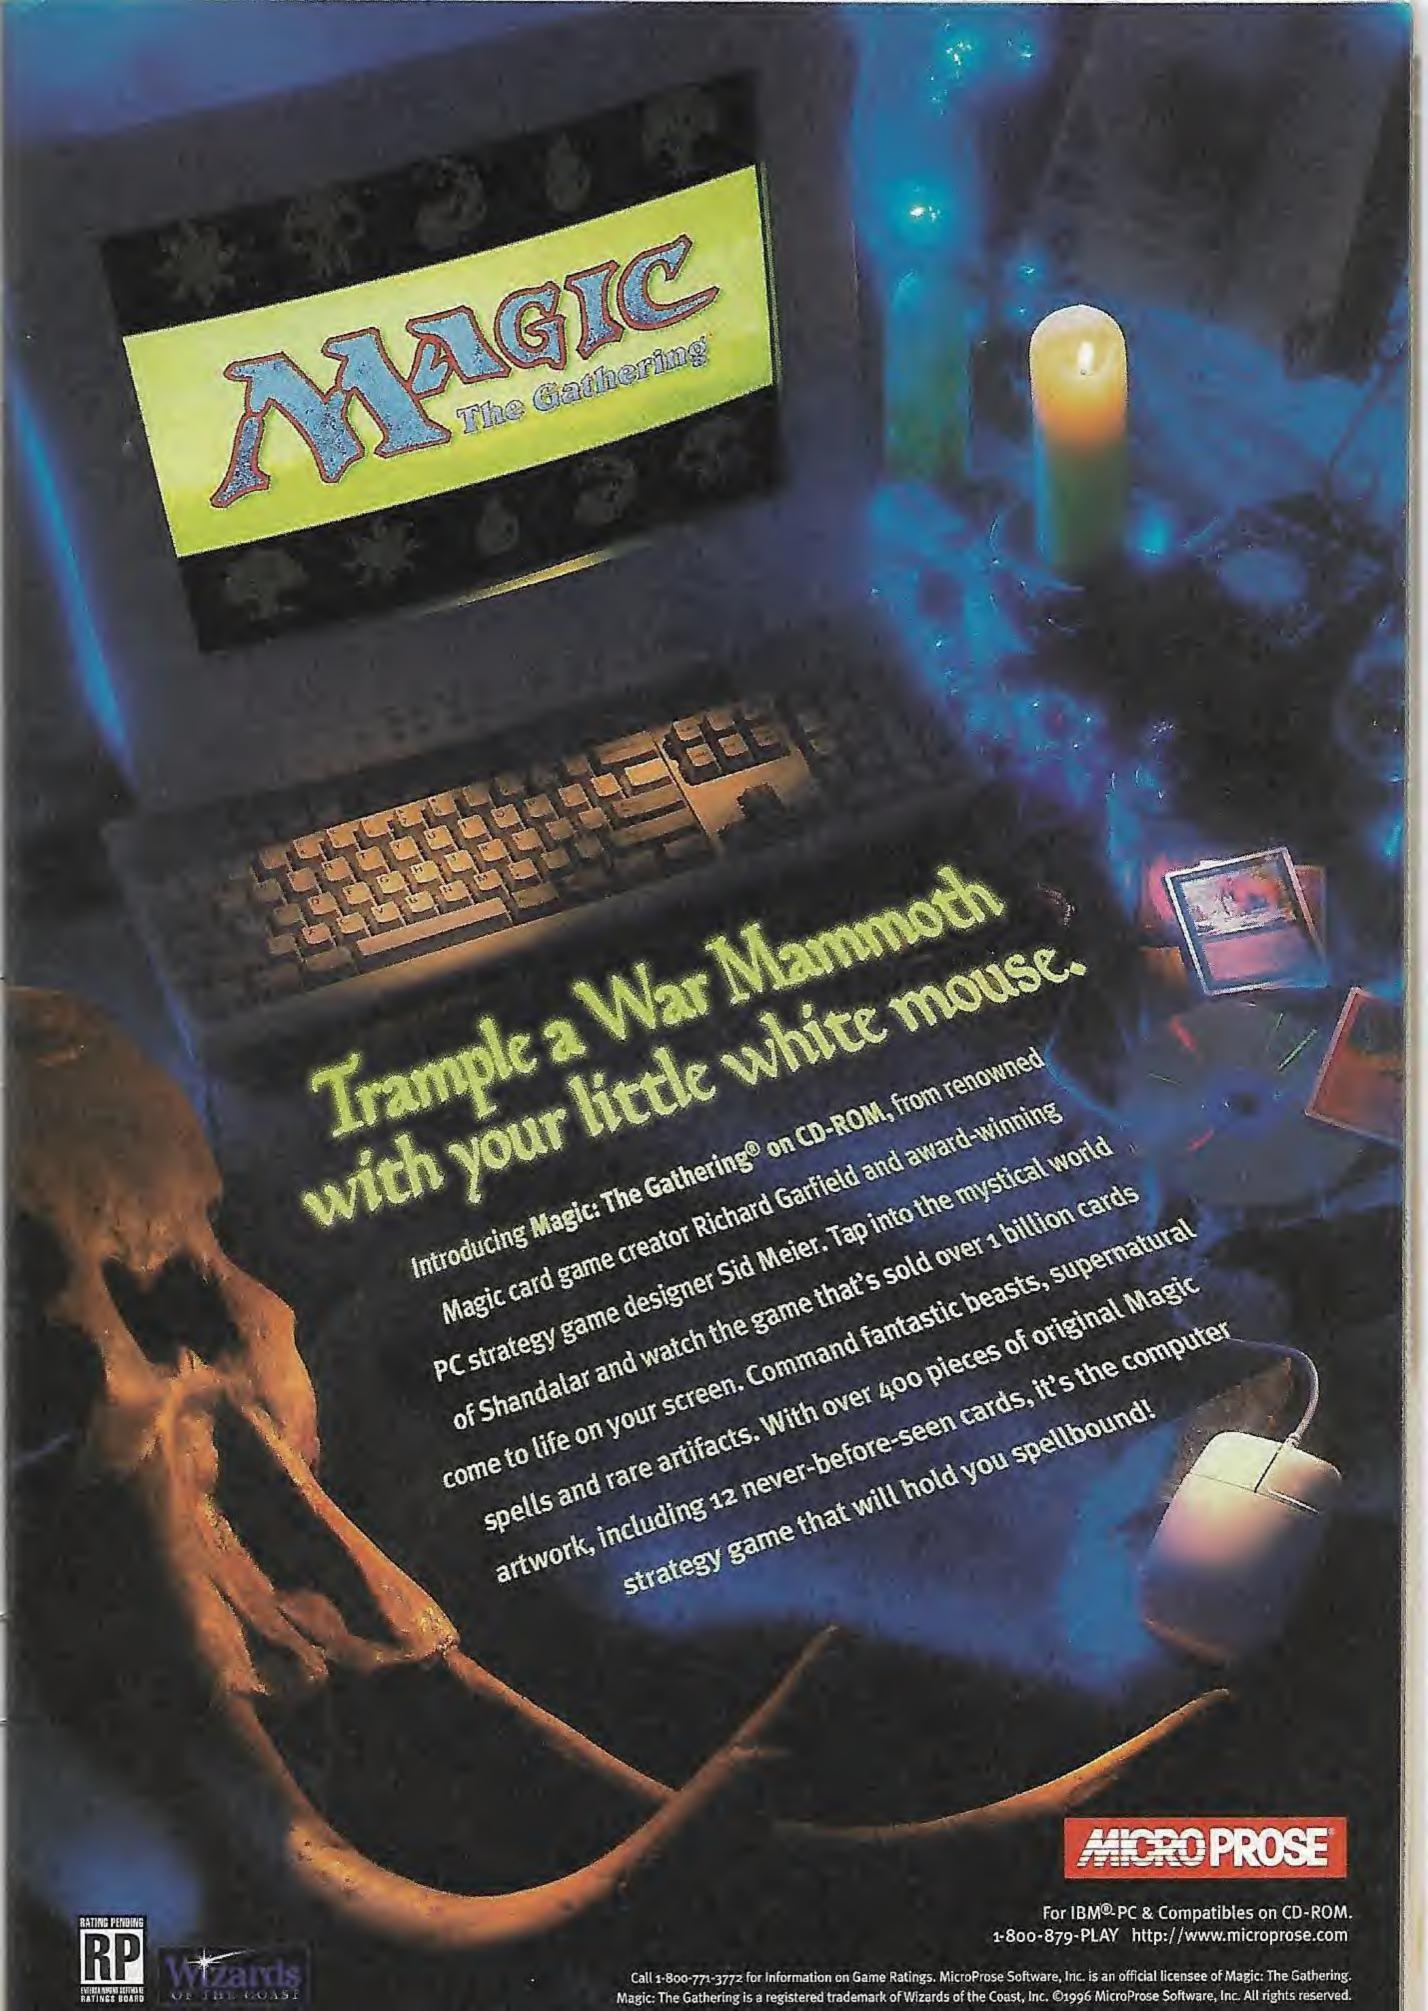

# Magic CD-ROM Loses Programmer, Gains Rival

As MicroProse began distributing test versions of its long-delayed Magic: The Gathering computer game (see "Magic: The Prebeta Test," below) the company learned of the forthcoming departure of a key employee and the arrival of a new rival.

MicroProse co-founder Sid Meier and two other ex-Micro-Prose employees are starting Firaxis Software.

Firaxis' avowed focus is on an artistic, not corporate environment—the company plans to hire no more than 20 employees and make musicians, designers and artists true partners in product design. But Firaxis' biggest asset is clearly Meier, whose awesome track record includes hit games like *Civilization* and *Railroad Tycoon*.

What's not clear is Meier's current involvement with the Magic game, which he joined after MicroProse fired the first programming team. Magic developer David Etheredge insisted Meier was committed to the project, while Firaxis stated that Meier was negotiating with MicroProse to finish working on the Magic game as a consultant

The new rival is Acclaim, publisher of the *Magic* comic books, which in May purchased the rights to develop software based on Wizards of the Coast's hit collectible card game. Unlike Micro-Prose, Acclaim won't computerize the card game but will program a new strategy game based on *Magic*'s characters and cards.

Players will get an overhead view of monsters attacking one another in Acclaim's effort, due December. Prodigal Sorcerers will ping from afar, Giant Spiders will prowl the landscape and cards from *Mirage* will populate the game. Up to four players will be able to compete directly, and "decks" (really monster armies) can be used and re-used.

Acclaim also hopes to release an arcade version in '97.

-Rick Moscatello

# Magic: The Prebeta Test

The MicroProse Magic CD-ROM was released in "prebeta" form to the media in mid-July. After installing the software and finding 190 megabytes of digitized, albeit

grainy, Magic illustrations, I was looking forward to the game.

The best way to play is in quest mode. When you meet an enemy, you can duel it, bribe it or answer an easy *Magic* trivia question.

The decks are preprogrammed, all from the death-by-creatures school. The computer AI is best described by a few samples:

After attacking with a Brass Man, the computer enchants it with Immo-

lation. And then enchants it with a second Immolation, lowering its toughness to -1.

The computer casts Hurricane with an X of four. I lose four life, it loses nothing. Good thing, too—it was down to two life.

After casting Wrath of God, the computer just lets its two Mishra's Factories sit there. In fact, it never uses them, eventually allowing my Scathe Zombies to win the game.

Granted, Magic is an extremely complex game, so even a mediocre computer opponent is tough to program. While MicroProse has a good start, fixing the game's problems this year—it's due in the fall—will be tough.

The game will feature only cards from the Fourth Edition, 24 powerful out-ofprints (like Moxes and Berserk) and 12 cards from a so-called "Astral" expansion. There are no plans to print Astral cards—their randomly determined powers wouldn't work well outside of a computer environment.

When it comes out, MicroProse's \$60 Magic CD-ROM will be for Windows 95 only.

—Rick Moscatello